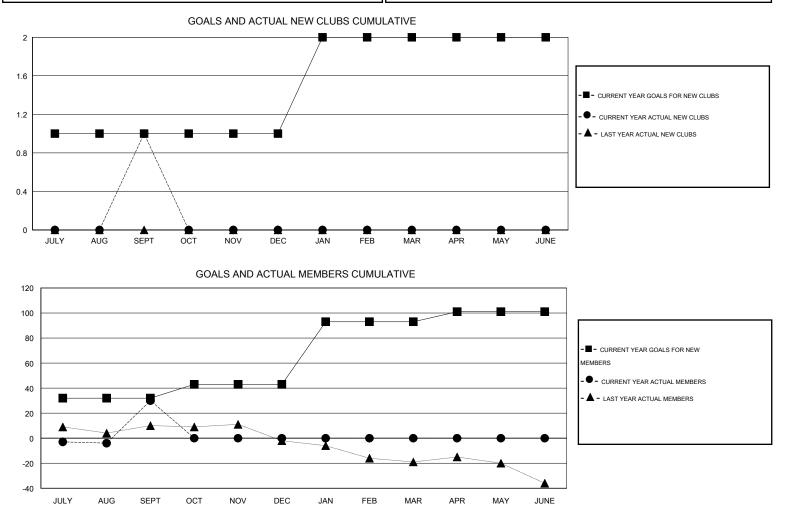

## LOCATION AUSTRALIA

GMT CA 7

|               |                  | Clubs            |                  |                  | Members               |                    |                                     |                    |                  |  |
|---------------|------------------|------------------|------------------|------------------|-----------------------|--------------------|-------------------------------------|--------------------|------------------|--|
|               | RESUL            | TS FOR 2016-2017 |                  |                  | RESULTS FOR 2016-2017 |                    |                                     |                    |                  |  |
| QUARTER       | NEW CLUB<br>GOAL | NEW CLUBS        | DROPPED<br>CLUBS | NET<br>GAIN/LOSS | QUARTER               | NEW MEMBER<br>GOAL | CHARTER AND<br>NEW MEMBERS<br>ADDED | DROPPED<br>MEMBERS | NET<br>GAIN/LOSS |  |
| JULY/AUG/SEPT | 1                | 1                | 0                | 1                | JULY/AUG/SEPT         | 32                 | 62                                  | 32                 | 30               |  |
| OCT/NOV/DEC   | 0                | 0                | 0                | 0                | OCT/NOV/DEC           | 11                 | 0                                   | 0                  | 0                |  |
| JAN/FEB/MAR   | 1                | 0                | 0                | 0                | JAN/FEB/MAR           | 50                 | 0                                   | 0                  | 0                |  |
| APR/MAY/JUNE  | 0                | 0                | 0                | 0                | APR/MAY/JUNE          | 8                  | 0                                   | 0                  | 0                |  |